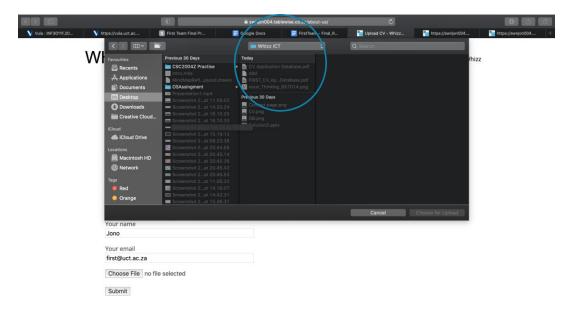

### USER INPUT — TESTING RESTRICTED PDF UPLOAD

|                    |                       | 0                     | 🔒 swnjon004.ta | blewise.co.za/about-us/ | Ċ                   |                       | • <b>•</b>          | ð |
|--------------------|-----------------------|-----------------------|----------------|-------------------------|---------------------|-----------------------|---------------------|---|
| Vula : INF3011F,20 | M https://vula.uct.ac | S First Team Final Pr | 📑 Google Docs  | E FirstTeam - Final_R   | 👷 Upload CV - Whizz | https://swnjon004     | 🐕 https://swnjon004 | + |
|                    | WHIZZ I               | СТ                    |                |                         | CV Database Up      | load CV Contact Whizz | :                   |   |

Upload your CV

Welcome to our CV uploading centre. You have 2 options to upload your CV.

Option 1 is a form upload, please ensure this is a word document (docx) otherwise it won't be accepted!

Option 2 is a form that you can fill out. We will take this information, create our own cv for you and then upload it.

#### Option 1 - docx upload

Your name

Your email

Choose File no file selected

Submit

The final selected solution is solution 3 - A website serving as a Public CV Database.