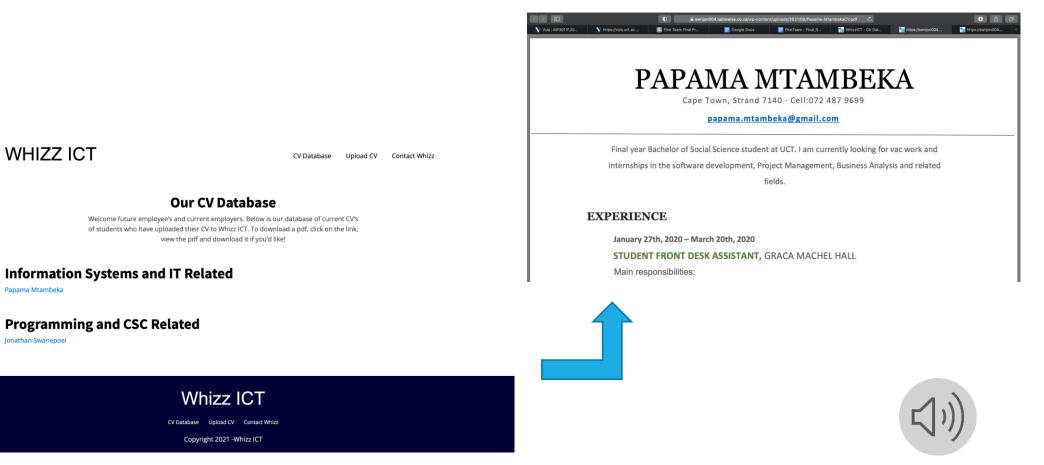

### USER INPUT — PROTOTYPING CV DATABASE

• Display CVs for employees

• Display them categorically

WHIZZ ICT

CV DATABASE UPLOAD CV CONTACT WHIZZ

### **OUR CV DATABASE**

Welcome future employee's and current employers. Below is our database of current CV's of students who have uploaded their CV to Whizz ICT. To download a pdf, click on the link, view the pdf and download it if you'd like!

### Category 1

<u>Name and Surname.pdf</u> <u>Name and Surname.pdf</u>

### Category 2

Name and Surname.pdf Name and Surname.pdf Name and Surname.pdf

### Category 3

Name and Surname.pdf Name and Surname.pdf